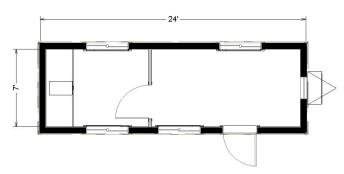

# 8' x 24' **Mobile Office**

#### **Dimensions**

- · Hitch is approx. 4' long
- 7' 6" to 8' Ceiling Height
- · Built to the State Commercial **Building Code**