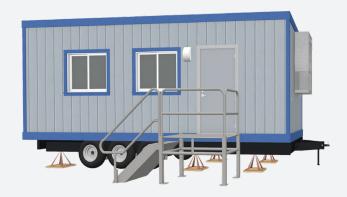

#### **Dimensions**

- · Hitch is approx. 4' long
- 7' 6" to 8' Ceiling Height
- · Built to the State Commercial **Building Code**

### Windows/Doors

- · Horizontal Sliding Windows
- Steel Exterior Door w/ Standard Deadbolt Lock
- Theft Prevention Accessories; available upon request. Deadbolt Lock

#### **Exterior**

- · Exterior Wood Siding
- I-Beam Frame
- · Standard Drip Rail Gutters

## **Heating/Cooling System**

· Heating/Cooling Unit