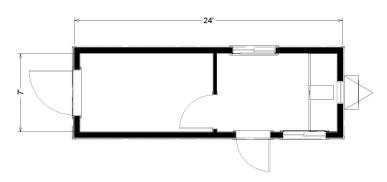

# 8' x 24' **Mobile Office** with Storage

#### **Dimensions**

- · Hitch is approx. 4' long
- 7' 6" to 8' Ceiling Height
- · Built to the State Commercial **Building Code**