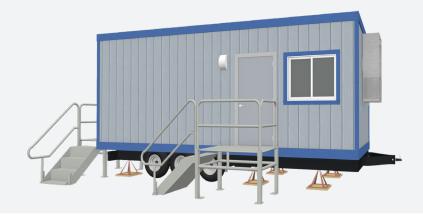

# 8' x 24' **Mobile Office** with Storage

#### **Dimensions**

- · Hitch is approx. 4' long
- 7' 6" to 8' Ceiling Height
- · Built to the State Commercial **Building Code**

### Windows/Doors

- Horizontal Sliding Windows
- Steel Exterior Door w/ Standard Deadbolt Lock
- Theft Prevention Accessories; available upon request. Deadbolt Lock

#### **Exterior**

- · Exterior Wood Siding
- I-Beam Frame
- · Standard Drip Rail Gutters

#### Interior

- Paneled or Vinyl Wrap Gypsum Interior Walls
- Vinyl Tile Floor (commercial grade carpet tiles available upon request)
- Acoustical Sound Dampening Ceiling
- Optional Interior Walls Shown (may include additional costs upon request)