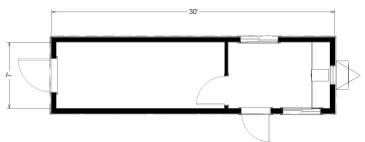

# 8' x 30' Mobile Office with Storage

#### **Dimensions**

- · Hitch is approx. 4' long
- 7' 6" to 8' Ceiling Height
- Built to the State Commercial Building Code