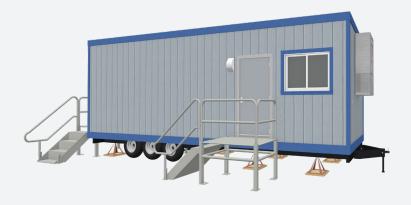

#### **Dimensions**

- · Hitch is approx. 4' long
- 7' 6" to 8' Ceiling Height
- Built to the State Commercial Building Code

### Windows/Doors

- · Horizontal Sliding Windows
- Steel Exterior Door w/ Standard Deadbolt Lock
- Theft Prevention Accessories; available upon request. Deadbolt Lock

#### **Exterior**

- · Exterior Wood Siding
- I-Beam Frame
- · Standard Drip Rail Gutters

## **Heating/Cooling System**

Heating/Cooling Unit