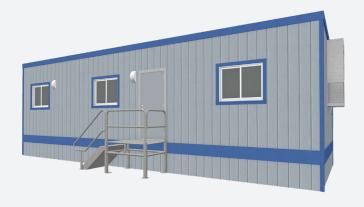

# 12' x 40' **Mobile Office**

## Windows/Doors

- Horizontal Sliding Windows
- Steel Exterior Door w/ Standard Deadbolt Lock
- Theft Prevention Accessories; available upon request. Deadbolt Lock

#### **Exterior**

- · Exterior Wood Siding
- I-Beam Frame
- · Standard Drip Rail Gutters