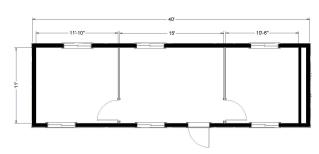

#### **Dimensions**

- · Hitch is approx. 4' long
- 7' 6" to 8' Ceiling Height
- · Built to the State Commercial **Building Code**