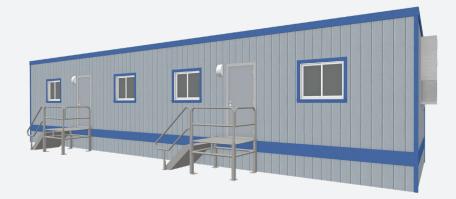

# **12' x 60'** Mobile Office

### Windows/Doors

- Horizontal Sliding Windows
- Steel Exterior Door w/ Standard Deadbolt Lock
- Theft Prevention Accessories; available upon request. Deadbolt Lock

### Exterior

- Exterior Wood Siding
- I-Beam Frame
- Standard Drip Rail Gutters