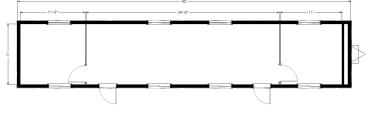

# **12' x 60'** Mobile Office

#### **Dimensions**

- Hitch is approx. 4' long
- 7' 6" to 8' Ceiling Height
- Built to the State Commercial Building Code