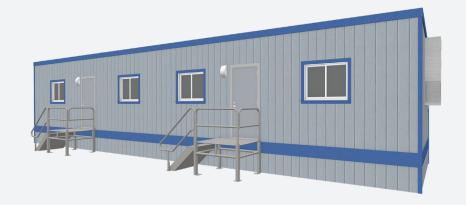

# 12' x 60' Mobile Office with Restroom

## Windows/Doors

- Horizontal Sliding Windows
- Steel Exterior Door w/ Standard Deadbolt Lock
- Theft Prevention Accessories; available upon request. Deadbolt Lock

#### **Exterior**

- · Exterior Wood Siding
- I-Beam Frame
- · Standard Drip Rail Gutters

### **Dimensions**

- · Hitch is approx. 4' long
- 7' 6" to 8' Ceiling Height
- · Built to the State Commercial **Building Code**