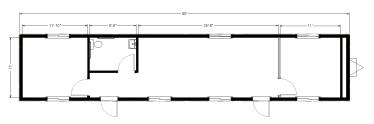

### **Dimensions**

- · Hitch is approx. 4' long
- 7' 6" to 8' Ceiling Height
- · Built to the State Commercial **Building Code**

## Windows/Doors

- Horizontal Sliding Windows
- Steel Exterior Door w/ Standard Deadbolt Lock
- Theft Prevention Accessories; available upon request. Deadbolt Lock

# Interior

- Paneled or Vinyl Wrap Gypsum Interior Walls
- Vinyl Tile Floor (commercial grade carpet tiles available upon request)
- Acoustical Sound Dampening Ceiling
- Optional Interior Walls Shown (may include additional costs upon request)