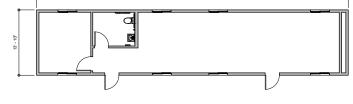

# **14' x 66'** Mobile Office with Restroom

#### Interior

- Paneled or Vinyl Wrap Gypsum Interior Walls
- Vinyl Tile Floor (commercial grade carpet tiles available upon request)
- Acoustical Sound Dampening Ceiling Tiles
- Optional Interior Walls Shown (may include additional costs upon request)