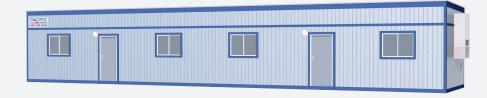

# **14' x 66'** Mobile Office with Restroom

## Windows/Doors

- Horizontal Sliding Windows
- Steel Exterior Door w/ Standard Deadbolt Lock
- Theft Prevention Accessories; available upon request. Deadbolt Lock

## Exterior

- Exterior Wood Siding
- I-Beam Frame
- Standard Drip Rail Gutters