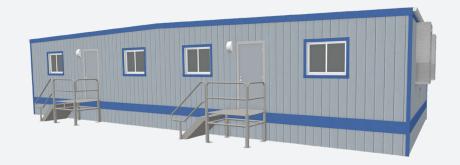

### Windows/Doors

- Horizontal Sliding Windows
- Steel Exterior Door w/ Standard Deadbolt Lock
- Theft Prevention Accessories; available upon request. Deadbolt Lock

#### **Exterior**

- · Exterior Wood Siding
- I-Beam Frame
- · Standard Drip Rail Gutters