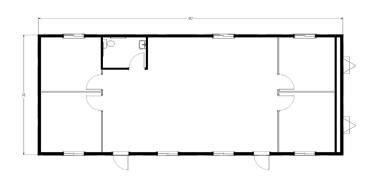

#### **Dimensions**

- · Hitch is approx. 4' long
- 7' 6" to 8' Ceiling Height
- · Built to the State Commercial **Building Code**

#### Interior

- Paneled or Vinyl Wrap Gypsum Interior Walls
- Vinyl Tile Floor (commercial grade carpet tiles available upon request)
- Acoustical Sound Dampening Ceiling
- Optional Interior Walls Shown (may include additional costs upon request)