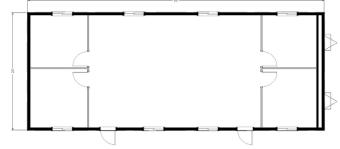

# **24' x 60'** Mobile Office

#### **Dimensions**

- Hitch is approx. 4' long
- 7' 6" to 8' Ceiling Height
- Built to the State Commercial Building Code

## Windows/Doors

- Horizontal Sliding Windows
- Steel Exterior Door w/ Standard Deadbolt Lock
- Theft Prevention Accessories; available upon request. Deadbolt Lock