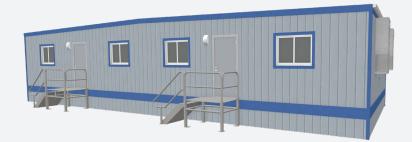

# **24' x 60'** Mobile Office

## Windows/Doors

- Horizontal Sliding Windows
- Steel Exterior Door w/ Standard Deadbolt Lock
- Theft Prevention Accessories; available upon request. Deadbolt Lock

#### **Exterior**

- Exterior Wood Siding
- I-Beam Frame
- Standard Drip Rail Gutters

#### Interior

- Paneled or Vinyl Wrap Gypsum Interior Walls
- Vinyl Tile Floor (commercial grade carpet tiles available upon request)
- Acoustical Sound Dampening Ceiling Tiles
- Optional Interior Walls Shown (may include additional costs upon request)