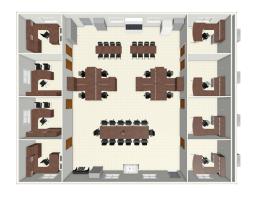

#### Interior

- Paneled or Vinyl Wrap Gypsum Interior Walls
- Vinyl Tile Floor (commercial grade carpet tiles available upon request)
- Acoustical Sound Dampening Ceiling Tiles
- Optional Interior Walls Shown (may include additional costs upon request)

## Customize Your Mobile Office!

Pacific Mobile offers a wide array of furniture, accessories, and security packages for a turnkey building that's ready for you and your team to get to work the moment you step onsite.