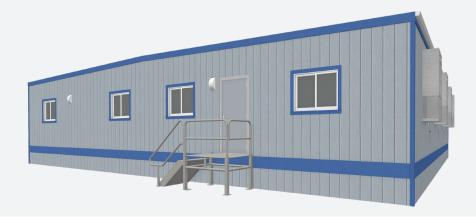

# **48' x 60'** Mobile Office

#### **Dimensions**

- Hitch is approx. 4' long
- 7' 6" to 8' Ceiling Height
- Built to the State Commercial Building Code

## Windows/Doors

- Horizontal Sliding Windows
- Steel Exterior Door w/ Standard Deadbolt Lock
- Theft Prevention Accessories; available upon request. Deadbolt Lock

#### **Exterior**

- Exterior Wood Siding
- I-Beam Frame
- Standard Drip Rail Gutters