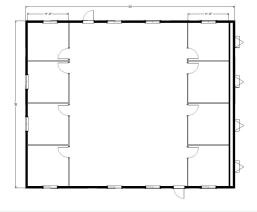

# **48' x 60'** Mobile Office

#### **Dimensions**

- Hitch is approx. 4' long
- 7' 6" to 8' Ceiling Height
- Built to the State Commercial Building Code