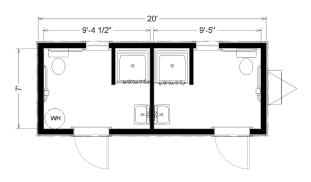

# 8' x 20' **Shower Building**

#### **Dimensions**

- · Hitch is approx. 4' long
- 7' 6" to 8' Ceiling Height
- · Built to the State Commercial **Building Code**

#### Interior

- Paneled or Vinyl Wrap Gypsum Interior Walls
- Vinyl Tile Floor (commercial grade carpet tiles available upon request)
- Acoustical Sound Dampening Ceiling
- Optional Interior Walls Shown (may include additional costs upon request)