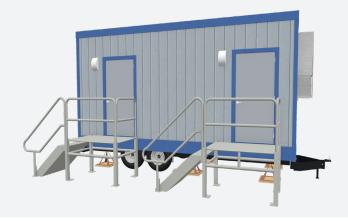

# 8' x 20' **Shower Building**

#### **Dimensions**

- · Hitch is approx. 4' long
- 7' 6" to 8' Ceiling Height
- · Built to the State Commercial **Building Code**

### Windows/Doors

- · Horizontal Sliding Windows
- Steel Exterior Door w/ Standard Deadbolt Lock
- Theft Prevention Accessories; available upon request. Deadbolt Lock

#### **Exterior**

- · Exterior Wood Siding
- I-Beam Frame
- · Standard Drip Rail Gutters