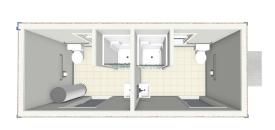

# 8' x 20' **Shower Building**

#### Interior

- Paneled or Vinyl Wrap Gypsum Interior Walls
- Vinyl Tile Floor (commercial grade carpet tiles available upon request)
- Acoustical Sound Dampening Ceiling
- Optional Interior Walls Shown (may include additional costs upon request)