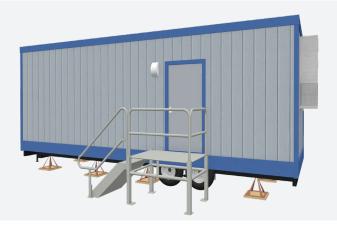

# 8' x 28' **Shower Building**

#### **Dimensions**

- · Hitch is approx. 4' long
- 7' 6" to 8' Ceiling Height
- · Built to the State Commercial **Building Code**

#### **Exterior**

- · Exterior Wood Siding
- I-Beam Frame
- · Standard Drip Rail Gutters

### Windows/Doors

- Horizontal Sliding Windows
- Steel Exterior Door w/ Standard Deadbolt Lock
- Theft Prevention Accessories; available upon request. Deadbolt Lock