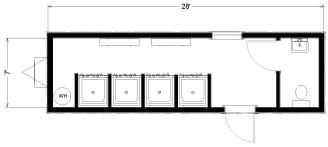

# 8' x 28' **Shower Building**

#### **Dimensions**

- · Hitch is approx. 4' long
- 7' 6" to 8' Ceiling Height
- · Built to the State Commercial **Building Code**

#### Interior

- Paneled or Vinyl Wrap Gypsum Interior Walls
- Vinyl Tile Floor (commercial grade carpet tiles available upon request)
- Acoustical Sound Dampening Ceiling
- Optional Interior Walls Shown (may include additional costs upon request)