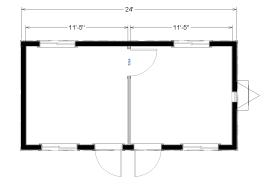

# **12' x 24'** Mobile Office

#### **Dimensions**

- Hitch is approx. 4' long
- 7' 6" to 8' Ceiling Height
- Built to the State Commercial Building Code