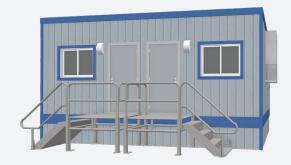

### Windows/Doors

- Horizontal Sliding Windows
- Steel Exterior Door w/ Standard Deadbolt Lock
- Theft Prevention Accessories; available upon request. Deadbolt Lock

### Exterior

- Exterior Wood Siding
- I-Beam Frame
- Standard Drip Rail Gutters

Storage Containers Extra Security Features Furniture Appliances Filing Cabinets OSHA / ADA Ramps Modular Walls Carpet Tiles Coffee Bar And Much More!

Renderings, specifications and floor plans are representational only; products may vary by size, model, location and are subject to in-stock availability.