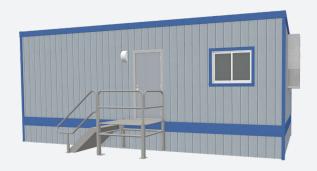

### Windows/Doors

- Horizontal Sliding Windows
- Steel Exterior Door w/ Standard Deadbolt Lock
- Theft Prevention Accessories; available upon request. Deadbolt Lock

#### **Exterior**

- · Exterior Wood Siding
- I-Beam Frame
- · Standard Drip Rail Gutters

## **Heating/Cooling System**

- · Ducted Heating/Cooling Combination
- Programmable Thermostats
- Plenum Wall for Noise Reduction