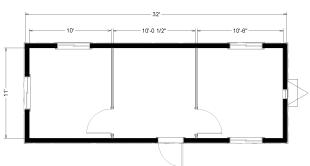

# 12' x 32' Mobile Office

#### **Dimensions**

- · Hitch is approx. 4' long
- 7' 6" to 8' Ceiling Height
- · Built to the State Commercial **Building Code**