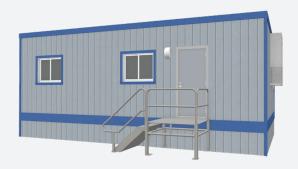

### Windows/Doors

- Horizontal Sliding Windows
- Steel Exterior Door w/ Standard Deadbolt Lock
- Theft Prevention Accessories; available upon request. Deadbolt Lock

#### **Exterior**

- · Exterior Wood Siding
- I-Beam Frame
- · Standard Drip Rail Gutters