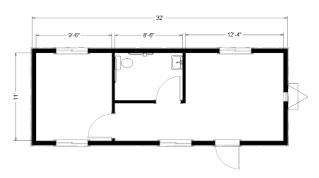

#### **Dimensions**

- · Hitch is approx. 4' long
- 7' 6" to 8' Ceiling Height
- · Built to the State Commercial **Building Code**

## Interior

- Paneled or Vinyl Wrap Gypsum Interior Walls
- Vinyl Tile Floor (commercial grade carpet tiles available upon request)
- Acoustical Sound Dampening Ceiling
- Optional Interior Walls Shown (may include additional costs upon request)