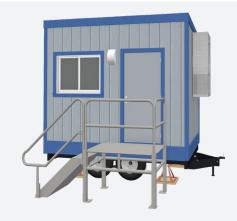

# 8' x 12' **Mobile Office**

#### **Dimensions**

- · Hitch is approx. 4' long
- 7' 6" to 8' Ceiling Height
- · Built to the State Commercial **Building Code**

### Windows/Doors

- · Horizontal Sliding Windows
- Steel Exterior Door w/ Standard Deadbolt Lock
- Theft Prevention Accessories; available upon request. Deadbolt Lock

#### **Exterior**

- · Exterior Wood Siding
- I-Beam Frame
- · Standard Drip Rail Gutters

## **Heating/Cooling System**

· Heating/Cooling Unit