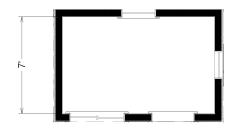

#### **Dimensions**

- · Hitch is approx. 4' long
- 7' 6" to 8' Ceiling Height
- · Built to the State Commercial **Building Code**