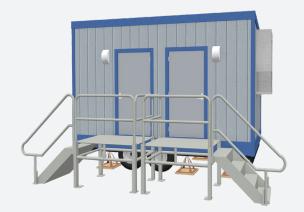

# **8' x 16'** Restroom Building

#### Exterior

- Exterior Wood Siding
- I-Beam Frame
- Standard Drip Rail Gutters