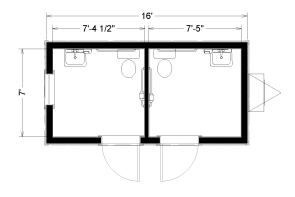

# **8' x 16'** Restroom Building

#### **Dimensions**

- Hitch is approx. 4' long
- 7' 6" to 8' Ceiling Height
- Built to the State Commercial Building Code