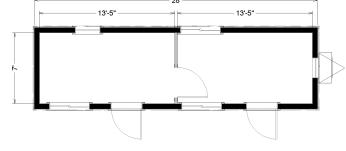

# **8' x 28'** Mobile Office

#### **Dimensions**

- Hitch is approx. 4' long
- 7' 6" to 8' Ceiling Height
- Built to the State Commercial Building Code