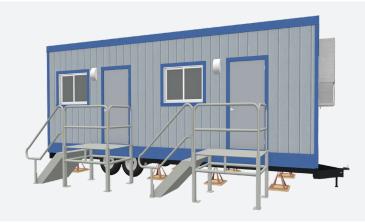

# **8' x 28'** Mobile Office

#### **Dimensions**

- Hitch is approx. 4' long
- 7' 6" to 8' Ceiling Height
- Built to the State Commercial Building Code

#### Windows/Doors

- Horizontal Sliding Windows
- Steel Exterior Door w/ Standard Deadbolt Lock
- Theft Prevention Accessories; available upon request. Deadbolt Lock

#### Exterior

- Exterior Wood Siding
- I-Beam Frame
- Standard Drip Rail Gutters