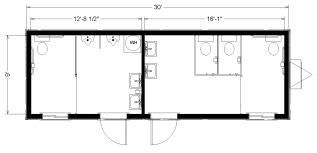

# **10' x 30'** Restroom Building

#### **Dimensions**

- Hitch is approx. 4' long
- 7' 6" to 8' Ceiling Height
- Built to the State Commercial Building Code

#### Interior

- Paneled or Vinyl Wrap Gypsum Interior Walls
- Vinyl Tile Floor (commercial grade carpet tiles available upon request)
- Acoustical Sound Dampening Ceiling Tiles
- Optional Interior Walls Shown (may include additional costs upon request)