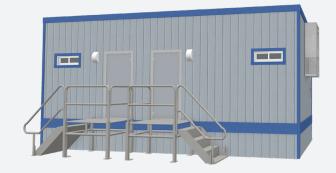

# **10' x 30'** Restroom Building

### Windows/Doors

- Horizontal Sliding Windows
- Steel Exterior Door w/ Standard Deadbolt Lock
- Theft Prevention Accessories; available upon request. Deadbolt Lock

### Exterior

- Exterior Wood Siding
- I-Beam Frame
- Standard Drip Rail Gutters

#### Interior

- Paneled or Vinyl Wrap Gypsum Interior Walls
- Vinyl Tile Floor (commercial grade carpet tiles available upon request)
- Acoustical Sound Dampening Ceiling Tiles
- Optional Interior Walls Shown (may include additional costs upon request)