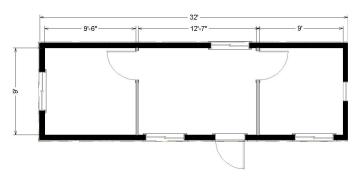

#### **Dimensions**

- · Hitch is approx. 4' long
- 7' 6" to 8' Ceiling Height
- · Built to the State Commercial **Building Code**

### Windows/Doors

- Horizontal Sliding Windows
- Steel Exterior Door w/ Standard Deadbolt Lock
- Theft Prevention Accessories; available upon request. Deadbolt Lock