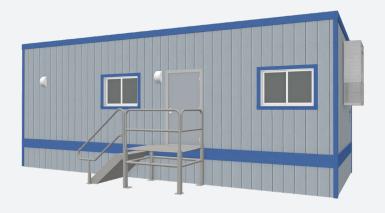

# 10' x 32' **Mobile Office**

### Windows/Doors

- Horizontal Sliding Windows
- Steel Exterior Door w/ Standard Deadbolt Lock
- Theft Prevention Accessories; available upon request. Deadbolt Lock

#### **Exterior**

- · Exterior Wood Siding
- I-Beam Frame
- · Standard Drip Rail Gutters

#### **Dimensions**

- · Hitch is approx. 4' long
- 7' 6" to 8' Ceiling Height
- · Built to the State Commercial **Building Code**