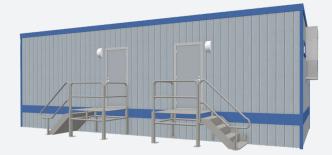

# **12' x 40'** Restroom Building

### Exterior

- Exterior Wood Siding
- I-Beam Frame
- Standard Drip Rail Gutters

### Windows/Doors

- Horizontal Sliding Windows
- Steel Exterior Door w/ Standard Deadbolt Lock
- Theft Prevention Accessories; available upon request. Deadbolt Lock