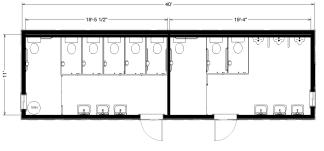

#### **Dimensions**

- Hitch is approx. 4' long
- 7' 6" to 8' Ceiling Height
- Built to the State Commercial Building Code

# **12' x 40'** Restroom Building