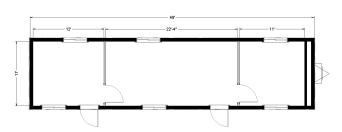

# 12' x 48' Mobile Office

#### **Dimensions**

- · Hitch is approx. 4' long
- 7' 6" to 8' Ceiling Height
- · Built to the State Commercial **Building Code**