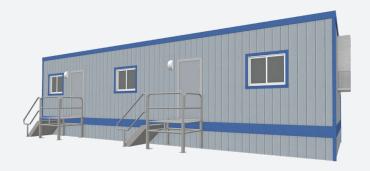

### Windows/Doors

- Horizontal Sliding Windows
- Steel Exterior Door w/ Standard Deadbolt Lock
- Theft Prevention Accessories; available upon request. Deadbolt Lock

#### **Exterior**

- · Exterior Wood Siding
- I-Beam Frame
- · Standard Drip Rail Gutters

#### Interior

- Paneled or Vinyl Wrap Gypsum Interior Walls
- Vinyl Tile Floor (commercial grade carpet tiles available upon request)
- Acoustical Sound Dampening Ceiling
- Optional Interior Walls Shown (may include additional costs upon request)