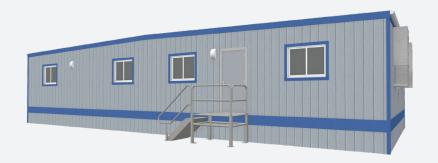

# 24' x 60' **Mobile Office** with Two Restrooms

### Windows/Doors

- Horizontal Sliding Windows
- Steel Exterior Door w/ Standard Deadbolt Lock
- Theft Prevention Accessories; available upon request. Deadbolt Lock

#### **Exterior**

- · Exterior Wood Siding
- I-Beam Frame
- · Standard Drip Rail Gutters