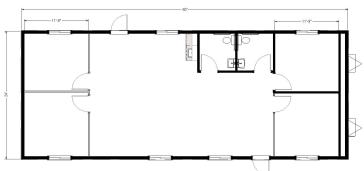

# 24' x 60' **Mobile Office** with Two Restrooms

#### **Dimensions**

- · Hitch is approx. 4' long
- 7' 6" to 8' Ceiling Height
- · Built to the State Commercial **Building Code**