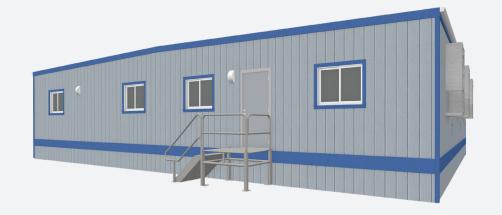

# 36' x 60' Mobile Office with Restroom

## Windows/Doors

- Horizontal Sliding Windows
- Steel Exterior Door w/ Standard Deadbolt Lock
- Theft Prevention Accessories; available upon request. Deadbolt Lock

#### **Exterior**

- · Exterior Wood Siding
- I-Beam Frame
- · Standard Drip Rail Gutters