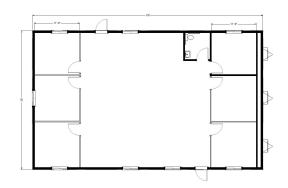

# 36' x 60' Mobile Office with Restroom

#### **Dimensions**

- · Hitch is approx. 4' long
- 7' 6" to 8' Ceiling Height
- · Built to the State Commercial **Building Code**