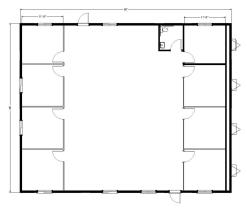

#### **Dimensions**

- · Hitch is approx. 4' long
- 7' 6" to 8' Ceiling Height
- · Built to the State Commercial **Building Code**

#### Interior

- Paneled or Vinyl Wrap Gypsum Interior Walls
- Vinyl Tile Floor (commercial grade carpet tiles available upon request)
- Acoustical Sound Dampening Ceiling
- Optional Interior Walls Shown (may include additional costs upon request)