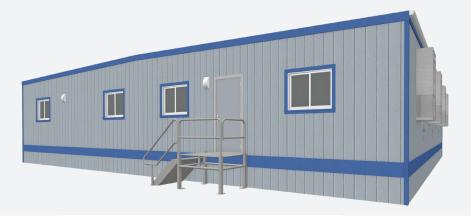

# 48' x 60' **Mobile Office** with Restroom

### Windows/Doors

- Horizontal Sliding Windows
- Steel Exterior Door w/ Standard Deadbolt Lock
- Theft Prevention Accessories; available upon request. Deadbolt Lock

#### **Exterior**

- · Exterior Wood Siding
- I-Beam Frame
- · Standard Drip Rail Gutters