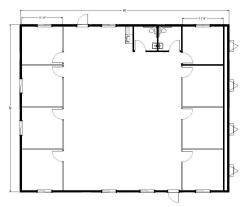

# 48' x 60' Mobile Office with Two Restrooms

#### **Dimensions**

- · Hitch is approx. 4' long
- 7' 6" to 8' Ceiling Height
- · Built to the State Commercial **Building Code**