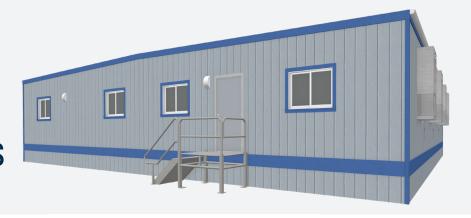

# 48' x 60' Mobile Office with Two Restrooms

### Windows/Doors

- Horizontal Sliding Windows
- Steel Exterior Door w/ Standard Deadbolt Lock
- Theft Prevention Accessories; available upon request. Deadbolt Lock

#### **Exterior**

- · Exterior Wood Siding
- I-Beam Frame
- · Standard Drip Rail Gutters