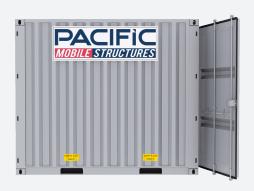

# 8' x 10' Single Door Container

#### **Exterior**

- Lockboxes with Specialized Locks and Keys
- Forklift Pockets and Pick Points on all Four Sides
- Sealed, Wind and Water-Tight