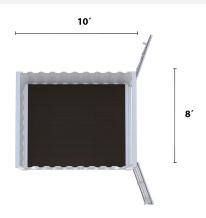

# 8' x 10' Single Door Container

### **Interior Dimensions**

- Width 92"
- Depth 116"
- Height 94"
- Weight Varies by unit