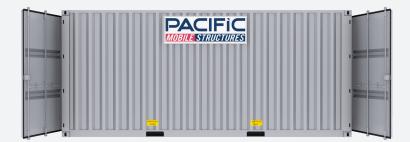

# **8' x 20'** Double Door Container

20´

**8**′

### **Exterior**

- Lockboxes with Specialized Locks and Keys
- Forklift Pockets and Pick Points on all Four Sides
- Sealed, Wind and Water-Tight