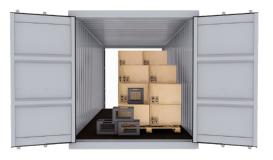

## Interior

- Wood Flooring
- Turnkey
- Welded, Multi-
- Functional D-Rings

### **Exterior**

- Lockboxes with Specialized Locks and Keys
- Forklift Pockets and Pick Points on all Four Sides
- Sealed, Wind and Water-Tight