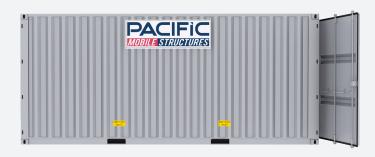

# 8' x 20' Single Door Container

### **Exterior**

- Lockboxes with Specialized Locks and Keys
- Forklift Pockets and Pick Points on all Four Sides
- Sealed, Wind and Water-Tight