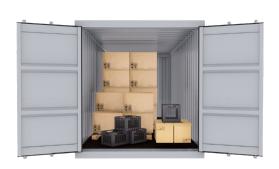

# 8' x 20' Single Door Container







### **Interior Dimensions**

- Width 92"
- Depth 232"
- Height 94"
- Weight Varies by unit

## **Interior**

- Wood Flooring
- Turnkey
- Welded, Multi-Functional D-Rings

### **Exterior**

- Lockboxes with Specialized Locks and Keys
- Forklift Pockets and Pick Points on all Four Sides
- Sealed, Wind and Water-Tight

## Add a container to any mobile office order!

Need secure storage for your project? It's easy to add a container, furniture, accessories, and security packages to any order so you and your team have everything you need on your job site on day one.



Storage Containers
Extra Security Features
Furniture
Appliances
Filing Cabinets

OSHA / ADA Ramps Modular Walls Carpet Tiles Coffee Bar And Much More!