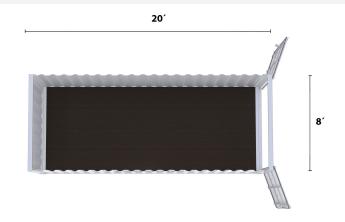

### **Interior Dimensions**

- Width 92"
- Depth 232"
- Height 94"
- Weight Varies by unit