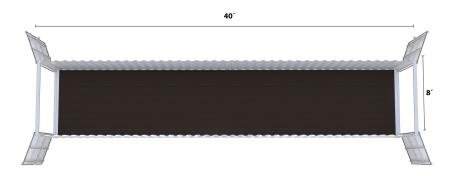

### **Interior Dimensions**

- Width 92"
- Depth 471"
- Height 94"
- Weight Varies by unit