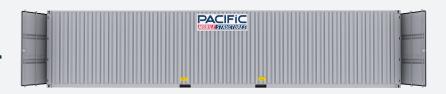

# 8' x 40' Double Door Container

#### **Exterior**

- Lockboxes with Specialized Locks and Keys
- Forklift Pockets and Pick Points on all Four Sides
- Sealed, Wind and Water-Tight