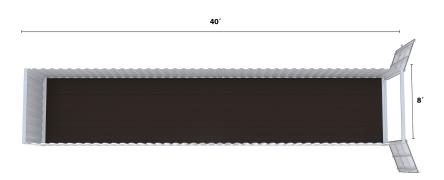

#### **Interior Dimensions**

- Width 92"
- Depth 471"
- Height 94"
- Weight Varies by unit