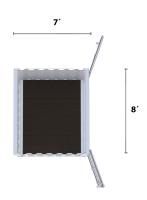

# 8' x 7' Single Door Container

### **Interior Dimensions**

- Width 90"
- Depth 83"
- Height 80"
- Weight Varies by unit