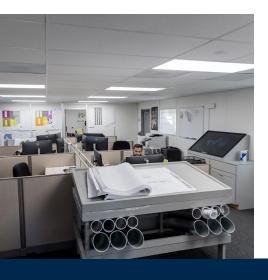

The interior of each mobile office incorporates occupancy sensors to adhere to current energy codes. Tailored floor plans accommodate diverse needs, featuring open office spaces, private offices, conference rooms, break rooms, and huddle rooms. Additional windows were strategically installed in two of the buildings to provide project managers and the engineering team with a direct view of the ongoing project from their workspaces. Externally, the buildings showcase a branded color scheme, shaded outdoor collaboration areas, and white EPDM roofs for enhanced energy efficiency.