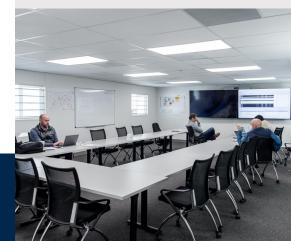

The interior of each mobile office incorporates occupancy sensors to adhere to current energy codes. Tailored floor plans accommodate diverse needs, featuring open office spaces, private offices, conference rooms, break rooms, and huddle rooms. Additional windows were strategically installed in two of the buildings to provide project managers and the engineering team with a direct view of the ongoing project from their workspaces. Externally, the buildings showcase a branded color scheme, shaded outdoor collaboration areas, and white EPDM roofs for enhanced energy efficiency.

### **Highlights:**

- Occupancy Sensors
- Tailored Floor Plans
- · Open and Private Office Space
- · Conference, Huddle, and Break Rooms
- Additional Windows
- Branded Color Scheme
- Outdoor Shaded Areas
- White EPDM Roofs