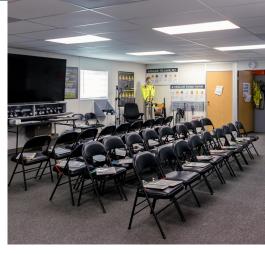

The interior of each mobile office incorporates occupancy sensors to adhere to current energy codes. Tailored floor plans accommodate diverse needs, featuring open office spaces, private offices, conference rooms, break rooms, and huddle rooms. Additional windows were strategically installed in two of the buildings to provide project managers and the engineering team with a direct view of the ongoing project from their workspaces. Externally, the buildings showcase a branded color scheme, shaded outdoor collaboration areas, and white EPDM roofs for enhanced energy efficiency.

### **Highlights:**

- Occupancy Sensors
- Tailored Floor Plans
- · Open and Private Office Space
- · Conference, Huddle, and Break Rooms
- Additional Windows
- Branded Color Scheme
- Outdoor Shaded Areas
- White EPDM Roofs