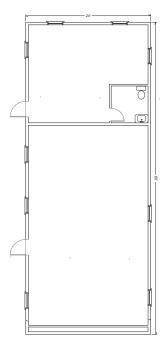

The interior of each mobile office incorporates occupancy sensors to adhere to current energy codes. Tailored floor plans accommodate diverse needs, featuring open office spaces, private offices, conference rooms, break rooms, and huddle rooms. Additional windows were strategically installed in two of the buildings to provide project managers and the engineering team with a direct view of the ongoing project from their workspaces. Externally, the buildings showcase a branded color scheme, shaded outdoor collaboration areas, and white EPDM roofs for enhanced energy efficiency.