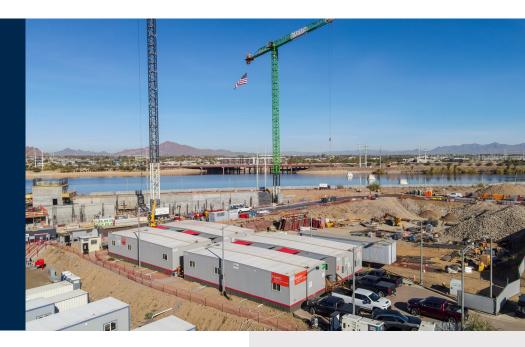

#### **Project Overview:**

Clayco undertook the construction of a significant mixed-use tower encompassing retail, residential, and hospitality spaces on the revitalized Tempe Town Lake. The project posed unique challenges due to its underground parking garage component and proximity to the lake, requiring extensive engineering and design considerations.

Pacific Mobile Structures provided four 24x60 buildings and placed them on a limited asphalt section with a median, approximately 200 yards from the lake with a Translift.

The buildings are connected by a deck, ramp, and stair system to foster collaboration among segmented project teams. The deck also serves as access for suppliers, owners, and inspectors, allowing personnel to seamlessly transition from offices to the job site.