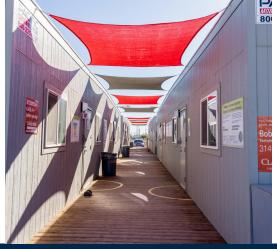

Pacific Mobile Structures provided four 24x60 buildings and placed them on a limited asphalt section with a median, approximately 200 yards from the lake with a Translift.

The buildings are connected by a deck, ramp, and stair system to foster collaboration among segmented project teams. The deck also serves as access for suppliers, owners, and inspectors, allowing personnel to seamlessly transition from offices to the job site.

The interior of each mobile office incorporates occupancy sensors to adhere to current energy codes. Tailored floor plans accommodate diverse needs, featuring open office spaces, private offices, conference rooms, break rooms, and huddle rooms. Additional windows were strategically installed in two of the buildings to provide project managers and the engineering team with a direct view of the ongoing project from their workspaces. Externally, the buildings showcase a branded color scheme, shaded outdoor collaboration areas, and white EPDM roofs for enhanced energy efficiency.