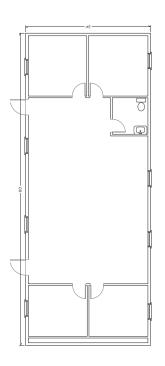

The interior of each mobile office incorporates occupancy sensors to adhere to current energy codes. Tailored floor plans accommodate diverse needs, featuring open office spaces, private offices, conference rooms, break rooms, and huddle rooms. Additional windows were strategically installed in two of the buildings to provide project managers and the engineering team with a direct view of the ongoing project from their workspaces. Externally, the buildings showcase a branded color scheme, shaded outdoor collaboration areas, and white EPDM roofs for enhanced energy efficiency.

### **Highlights:**

- Occupancy Sensors
- Tailored Floor Plans
- · Open and Private Office Space
- · Conference, Huddle, and Break Rooms
- Additional Windows
- Branded Color Scheme
- Outdoor Shaded Areas
- White EPDM Roofs