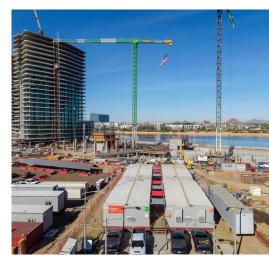

#### **Project Overview:**

Clayco undertook the construction of a significant mixed-use tower encompassing retail, residential, and hospitality spaces on the revitalized Tempe Town Lake. The project posed unique challenges due to its underground parking garage component and proximity to the lake, requiring extensive engineering and design considerations.

Pacific Mobile Structures provided four 24x60 buildings and placed them on a limited asphalt section with a median, approximately 200 yards from the lake with a Translift.

The buildings are connected by a deck, ramp, and stair system to foster collaboration among segmented project teams. The deck also serves as access for suppliers, owners, and inspectors, allowing personnel to seamlessly transition from offices to the job site.