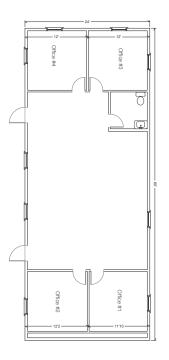

The interior of each mobile office incorporates occupancy sensors to adhere to current energy codes. Tailored floor plans accommodate diverse needs, featuring open office spaces, private offices, conference rooms, break rooms, and huddle rooms. Additional windows were strategically installed in two of the buildings to provide project managers and the engineering team with a direct view of the ongoing project from their workspaces. Externally, the buildings showcase a branded color scheme, shaded outdoor collaboration areas, and white EPDM roofs for enhanced energy efficiency.

### **Highlights:**

- Occupancy Sensors
- Tailored Floor Plans
- · Open and Private Office Space
- · Conference, Huddle, and Break Rooms
- Additional Windows
- Branded Color Scheme
- Outdoor Shaded Areas
- White EPDM Roofs