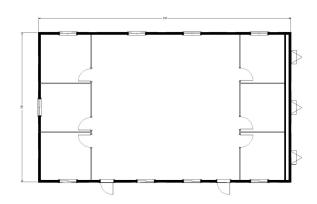

## **Dimensions**

- · Hitch is approx. 4' long
- 7' 6" to 8' Ceiling Height
- · Built to the State Commercial **Building Code**

## Windows/Doors

- Horizontal Sliding Windows
- Steel Exterior Door w/ Standard Deadbolt Lock
- Theft Prevention Accessories; available upon request. Deadbolt Lock