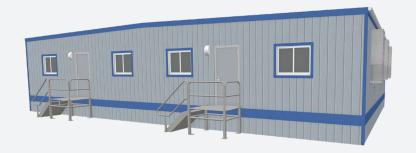

## **Dimensions**

- · Hitch is approx. 4' long
- 7' 6" to 8' Ceiling Height
- · Built to the State Commercial **Building Code**

## Windows/Doors

- Horizontal Sliding Windows
- Steel Exterior Door w/ Standard Deadbolt Lock
- Theft Prevention Accessories; available upon request. Deadbolt Lock

#### **Exterior**

- · Exterior Wood Siding
- I-Beam Frame
- · Standard Drip Rail Gutters