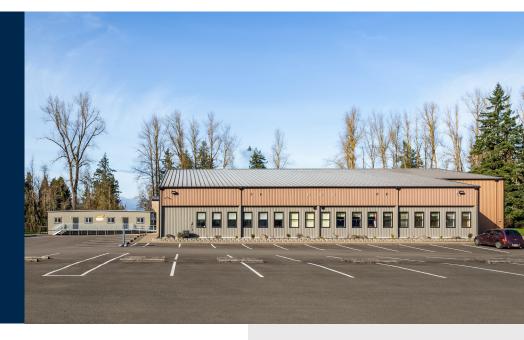

## Silver Creek Church

5,392-Square-Feet of Office and Classroom Space
Located in Silverton, OR

#### **Project Overview:**

Silver Creek Church needed additional space for pantry storage and classroom facilities. They opted for a modular solution due to its faster construction schedule and customization options. Choosing to collaborate with Pacific Mobile Structures was a natural decision, given their capability to deliver precisely what Silver Creek Church required, when they needed it, and in the manner they desired – all with ultimate speed and convenience.

Over the course of ten years, Pacific Mobile Structures provided three buildings to Silver Creek Church. In 2013, they supplied a 28X64 classroom, followed by a 36X60 office with a restroom in 2019, and, finally, a 24X60 mobile office in 2023. These buildings were strategically positioned directly across from and adjacent to the existing church structure.