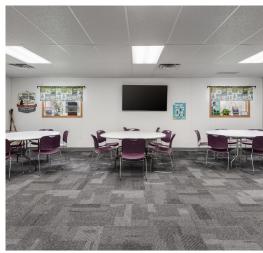

#### **Project Overview:**

Silver Creek Church needed additional space for pantry storage and classroom facilities. They opted for a modular solution due to its faster construction schedule and customization options. Choosing to collaborate with Pacific Mobile Structures was a natural decision, given their capability to deliver precisely what Silver Creek Church required, when they needed it, and in the manner they desired – all with ultimate speed and convenience.

Both the 36X60 office with a restroom and the 24X60 mobile office were configured to mirror the layout of the original 28X64 classroom provided in 2013. All structures boast cool white vinyl wall coverings (VWSR) in their interiors, with half lite windows installed on the doors. Externally, the buildings feature T1-11 siding with matching skirting, along with horizontal sliding windows for easy access. The 24X60 mobile office is equipped with ADA ramp access for enhanced accessibility.