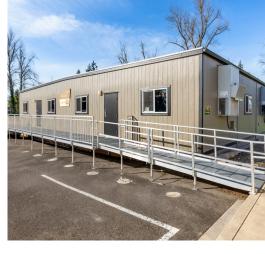

Both the 36X60 office with a restroom and the 24X60 mobile office were configured to mirror the layout of the original 28X64 classroom provided in 2013. All structures boast cool white vinyl wall coverings (VWSR) in their interiors, with half lite windows installed on the doors. Externally, the buildings feature T1-11 siding with matching skirting, along with horizontal sliding windows for easy access. The 24X60 mobile office is equipped with ADA ramp access for enhanced accessibility.

### **Highlights:**

- Cool White VWSR
- · Half Lite Door Windows
- T1-11 Siding with Skirting
- Horizontal Sliding Windows
- ADA Ramp Access