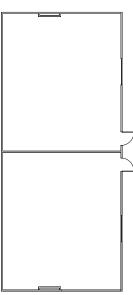

Over the course of ten years, Pacific Mobile Structures provided three buildings to Silver Creek Church. In 2013, they supplied a 28X64 classroom, followed by a 36X60 office with a restroom in 2019, and, finally, a 24X60 mobile office in 2023. These buildings were strategically positioned directly across from and adjacent to the existing church structure.

Both the 36X60 office with a restroom and the 24X60 mobile office were configured to mirror the layout of the original 28X64 classroom provided in 2013. All structures boast cool white vinyl wall coverings (VWSR) in their interiors, with half lite windows installed on the doors. Externally, the buildings feature T1-11 siding with matching skirting, along with horizontal sliding windows for easy access. The 24X60 mobile office is equipped with ADA ramp access for enhanced accessibility.