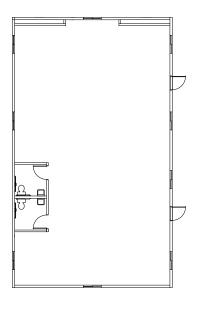

Over the course of ten years, Pacific Mobile Structures provided three buildings to Silver Creek Church. In 2013, they supplied a 28X64 classroom, followed by a 36X60 office with a restroom in 2019, and, finally, a 24X60 mobile office in 2023. These buildings were strategically positioned directly across from and adjacent to the existing church structure.

Both the 36X60 office with a restroom and the 24X60 mobile office were configured to mirror the layout of the original 28X64 classroom provided in 2013. All structures boast cool white vinyl wall coverings (VWSR) in their interiors, with half lite windows installed on the doors. Externally, the buildings feature T1-11 siding with matching skirting, along with horizontal sliding windows for easy access. The 24X60 mobile office is equipped with ADA ramp access for enhanced accessibility.