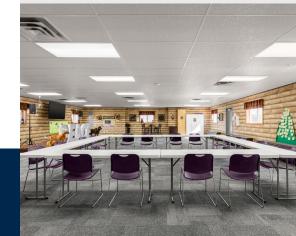

#### **Project Overview:**

Silver Creek Church needed additional space for pantry storage and classroom facilities. They opted for a modular solution due to its faster construction schedule and customization options. Choosing to collaborate with Pacific Mobile Structures was a natural decision, given their capability to deliver precisely what Silver Creek Church required, when they needed it, and in the manner they desired – all with ultimate speed and convenience.

Both the 36X60 office with a restroom and the 24X60 mobile office were configured to mirror the layout of the original 28X64 classroom provided in 2013. All structures boast cool white vinyl wall coverings (VWSR) in their interiors, with half lite windows installed on the doors. Externally, the buildings feature T1-11 siding with matching skirting, along with horizontal sliding windows for easy access. The 24X60 mobile office is equipped with ADA ramp access for enhanced accessibility.