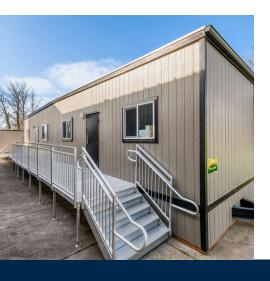

Both the 36X60 office with a restroom and the 24X60 mobile office were configured to mirror the layout of the original 28X64 classroom provided in 2013. All structures boast cool white vinyl wall coverings (VWSR) in their interiors, with half lite windows installed on the doors. Externally, the buildings feature T1-11 siding with matching skirting, along with horizontal sliding windows for easy access. The 24X60 mobile office is equipped with ADA ramp access for enhanced accessibility.

### **Highlights:**

- Cool White VWSR
- · Half Lite Door Windows
- T1-11 Siding with Skirting
- Horizontal Sliding Windows
- ADA Ramp Access