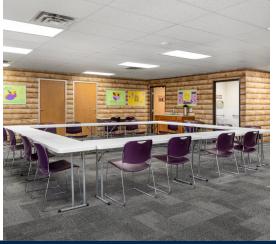

#### **Project Overview:**

Silver Creek Church needed additional space for pantry storage and classroom facilities. They opted for a modular solution due to its faster construction schedule and customization options. Choosing to collaborate with Pacific Mobile Structures was a natural decision, given their capability to deliver precisely what Silver Creek Church required, when they needed it, and in the manner they desired – all with ultimate speed and convenience.

Both the 36X60 office with a restroom and the 24X60 mobile office were configured to mirror the layout of the original 28X64 classroom provided in 2013. All structures boast cool white vinyl wall coverings (VWSR) in their interiors, with half lite windows installed on the doors. Externally, the buildings feature T1-11 siding with matching skirting, along with horizontal sliding windows for easy access. The 24X60 mobile office is equipped with ADA ramp access for enhanced accessibility.