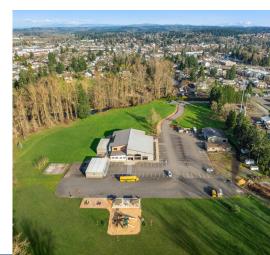

Over the course of ten years, Pacific Mobile Structures provided three buildings to Silver Creek Church. In 2013, they supplied a 28X64 classroom, followed by a 36X60 office with a restroom in 2019, and, finally, a 24X60 mobile office in 2023. These buildings were strategically positioned directly across from and adjacent to the existing church structure.