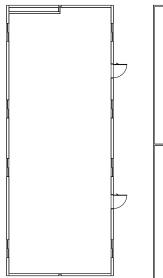

Over the course of ten years, Pacific Mobile Structures provided three buildings to Silver Creek Church. In 2013, they supplied a 28X64 classroom, followed by a 36X60 office with a restroom in 2019, and, finally, a 24X60 mobile office in 2023. These buildings were strategically positioned directly across from and adjacent to the existing church structure.

Both the 36X60 office with a restroom and the 24X60 mobile office were configured to mirror the layout of the original 28X64 classroom provided in 2013. All structures boast cool white vinyl wall coverings (VWSR) in their interiors, with half lite windows installed on the doors. Externally, the buildings feature T1-11 siding with matching skirting, along with horizontal sliding windows for easy access. The 24X60 mobile office is equipped with ADA ramp access for enhanced accessibility.