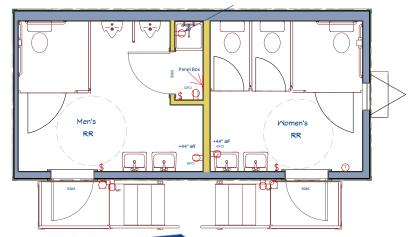

Shown w/optional skirting

**LEGEND** Panel Box

Porch Light

Thermostat

□ Duplex Outlet \$Light Switch | Empty data box Perm. Interior wall □ Temp. Interior

## **FEATURES**

- Outrigger Chassis w/hitch
- Sheet vinyl flooring
- FRP interior wall covering
- Fixed Ceiling
- 4' fluorescent strip light
- Endwall HVAC w/ducted supply 100% fresh air

- **Duro-Last membrane roofing**
- LP SmartPanel siding Grey siding / Blue trim
- No windows on this unit
- 3068 Painted steel exterior doors w/closer, passage, and deadbolt