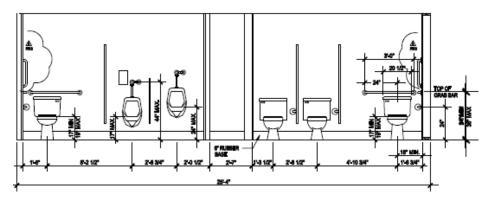

## **FEATURES**

- Outrigger Chassis w/hitch
- Sheet vinyl flooring
- FRP interior wall covering
- Fixed Ceiling
- 4' fluorescent strip light
- Endwall HVAC w/ducted supply 100% fresh air

- **Duro-Last membrane roofing**
- LP SmartPanel siding Grey siding / Blue trim
- No windows on this unit
- 3068 Painted steel exterior doors w/closer, passage, and deadbolt