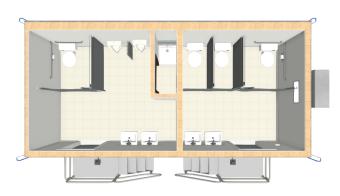

Shown w/optional skirting

**LEGEND** Panel Box

Porch Light

Thermostat

□ Duplex Outlet \$Light Switch | Empty data box Perm. Interior wall □ Temp. Interior

## **FEATURES**

- Outrigger Chassis w/hitch
- Sheet vinyl flooring
- FRP interior wall covering
- Fixed Ceiling
- 4' fluorescent strip light
- Endwall HVAC w/ducted supply 100% fresh air

- **Duro-Last membrane roofing**
- LP SmartPanel siding Grey siding / Blue trim
- No windows on this unit
- 3068 Painted steel exterior doors w/closer, passage, and deadbolt