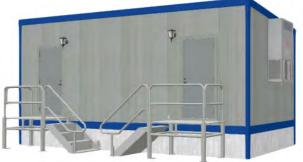

## **FEATURES**

- Outrigger Chassis w/hitch
- Sheet vinyl flooring
- FRP interior wall covering
- Fixed Ceiling
- 4' fluorescent strip light
- Endwall HVAC w/ducted supply 100% fresh air

- **Duro-Last membrane roofing**
- LP SmartPanel siding Grey siding / Blue trim
- No windows on this unit
- 3068 Painted steel exterior doors w/closer, passage, and deadbolt