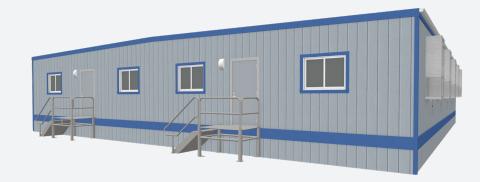

# **60' x 60'** Mobile Office

## Windows/Doors

- Horizontal Sliding Windows
- Steel Exterior Door w/ Standard Deadbolt Lock
- Theft Prevention Accessories; available upon request. Deadbolt Lock

#### Exterior

- Exterior Wood Siding
- I-Beam Frame
- Standard Drip Rail Gutters