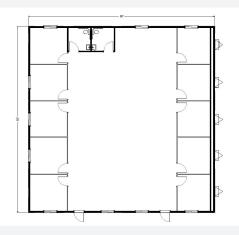

# **60' x 60'** Mobile Office

#### **Dimensions**

- Hitch is approx. 4' long
- 7' 6" to 8' Ceiling Height
- Built to the State Commercial Building Code