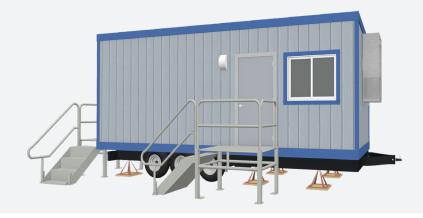

# 8' x 24' **Mobile Office** with Storage

## **Dimensions**

- · Hitch is approx. 4' long
- 10' Wide
- 7' 6" to 8' Ceiling Height
- · Built to the State Commercial **Building Code**

## Windows/Doors

- Horizontal Sliding Windows
- Steel Exterior Door w/ Standard Deadbolt Lock
- Theft Prevention Accessories; available upon request. Deadbolt Lock

#### **Exterior**

- · Exterior Wood Siding
- I-Beam Frame
- · Standard Drip Rail Gutters