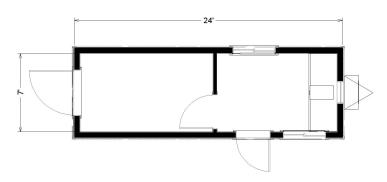

# 8' x 24' **Mobile Office** with Storage

## **Dimensions**

- · Hitch is approx. 4' long
- 10' Wide
- 7' 6" to 8' Ceiling Height
- · Built to the State Commercial **Building Code**