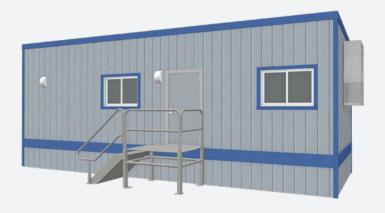

# 10' x 32' **Mobile Office**

### Windows/Doors

- · Horizontal Sliding Windows
- Steel Exterior Door w/ Standard Deadbolt Lock
- · Theft Prevention Accessories; available upon request. Deadbolt Lock

#### **Exterior**

- · Exterior Wood Siding
- I-Beam Frame
- · Standard Drip Rail Gutters

## **Dimensions**

- · Hitch is approx. 4' long
- 7' 6" to 8' Ceiling Height
- · Built to the State Commercial **Building Code**