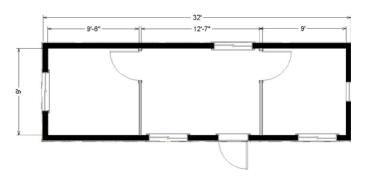

## **Dimensions**

- · Hitch is approx. 4' long
- 7' 6" to 8' Ceiling Height
- · Built to the State Commercial **Building Code**

#### Interior

- Paneled or Vinyl Wrap Gypsum Interior Walls
- Vinyl Tile Floor (commercial grade carpet tiles available upon request)
- Acoustical Sound Dampening Ceiling
- Optional Interior Walls Shown (may include additional costs upon request)