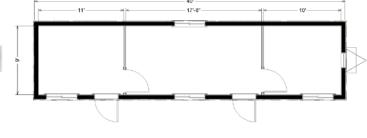

# **10' x 40'** Mobile Office

#### **Dimensions**

- Hitch is approx. 4' long
- 7' 6" to 8' Ceiling Height
- Built to the State Commercial Building Code