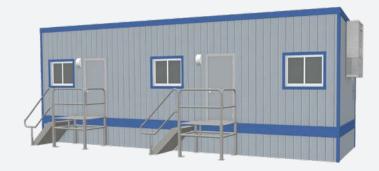

# **10' x 40'** Mobile Office

#### Windows/Doors

- Horizontal Sliding Windows
- Steel Exterior Door w/ Standard Deadbolt Lock
- Theft Prevention Accessories; available upon request. Deadbolt Lock

## **Exterior**

- Exterior Wood Siding
- I-Beam Frame
- Standard Drip Rail Gutters