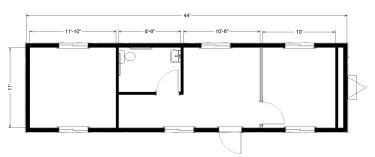

# 12' x 44' Mobile Office with Restroom

# **Dimensions**

- · Hitch is approx. 4' long
- 10' Wide
- 7' 6" to 8' Ceiling Height
- · Built to the State Commercial **Building Code**