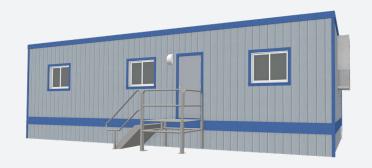

# 12' x 44' Mobile Office with Restroom

### Windows/Doors

- Horizontal Sliding Windows
- Steel Exterior Door w/ Standard Deadbolt Lock
- Theft Prevention Accessories; available upon request. Deadbolt Lock

#### **Exterior**

- · Exterior Wood Siding
- I-Beam Frame
- · Standard Drip Rail Gutters