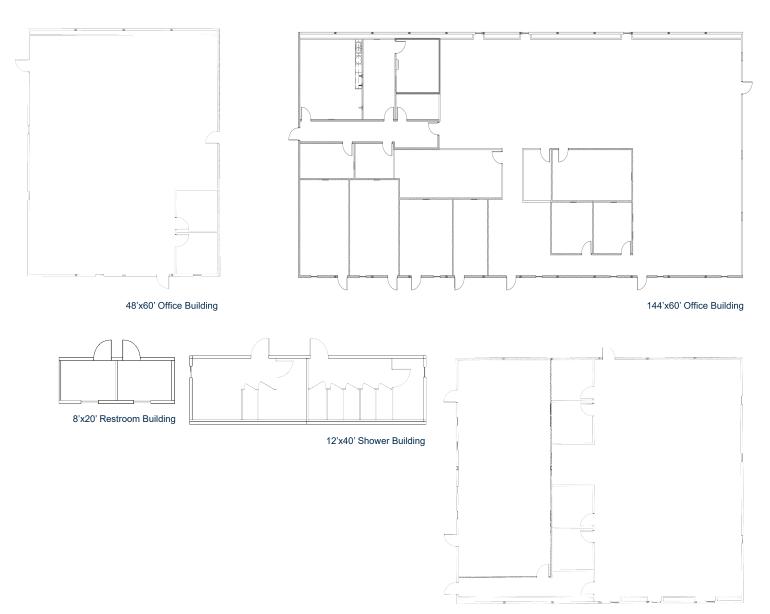

## **Project Overview:**

The buildings provided City of Hope the space they needed for multiple parties to collaborate on the expansion of the hospital. Pacific Mobile installed five buildings in total, including a 144'x60', 72'x60', and 48'x60'. A 12'x40' and 8'x20' restroom and shower building allowed for ease of amenities onsite. The large spaces offered open concept areas for meetings, planning, working, breaks, and more. The buildings were strategically placed in a triangular arrangement to allow for convenient access and movement between each building from the nearby parking lot. Careful consideration was taken in the design and construction of the aluminum ramp deck access system and skirting to ensure a seamless transition from building to building.