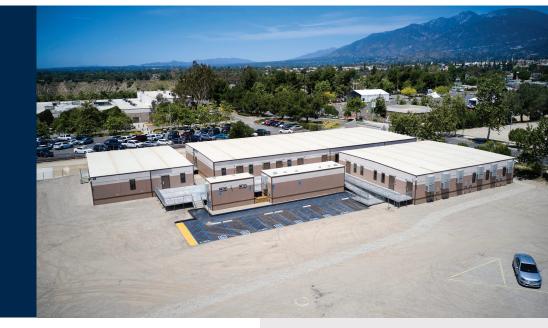

## City of Hope -Big Building Project

16,480-square-feet of Administration Buildings & Restroom Buildings

Located in Duarte, CA

## **Project Overview:**

The buildings provided City of Hope the space they needed for multiple parties to collaborate on the expansion of the hospital. Pacific Mobile installed five buildings in total, including a 144'x60', 72'x60', and 48'x60'. A 12'x40' and 8'x20' restroom and shower building allowed for ease of amenities onsite. The large spaces offered open concept areas for meetings, planning, working, breaks, and more. The buildings were strategically placed in a triangular arrangement to allow for convenient access and movement between each building from the nearby parking lot. Careful consideration was taken in the design and construction of the aluminum ramp deck access system and skirting to ensure a seamless transition from building to building.