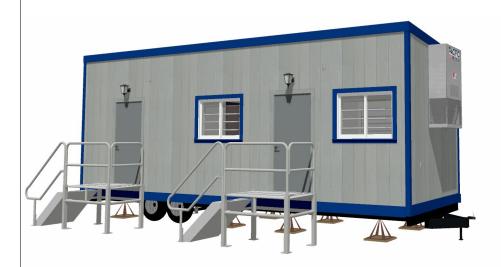

## 10' x 30' MOBILE OFFICE

This drawing is the property of Pacific Mobile Structures, Inc. and may not be duplicated without approval. Actual features may vary due to available inventory.

**Optional Skirting**