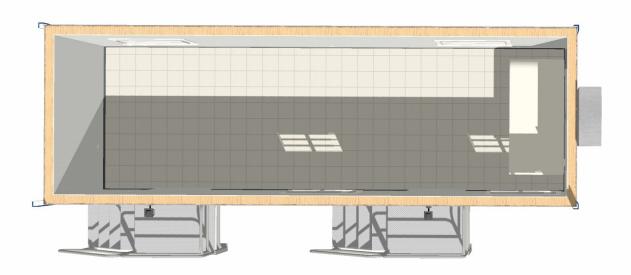

## **FEATURES**

- Outrigger Chassis w/hitch
- VCT Flooring w/4" vinyl base
- Vinyl wrapped interior wall covering or wood paneling
- 8' suspended ceiling
- 2x4 troffer lights
- Endwall HVAC w/ducted supply Return air through wall

- White EPDM roof covering
- LP SmartPanel siding Grey siding / Blue trim
- 4030 Horizontal sliding windows w/blinds
- 3068 Painted steel exterior doors w/closer, passage, and deadbolt
- 3068 Prefinished interior doors w/Timely frame and passage