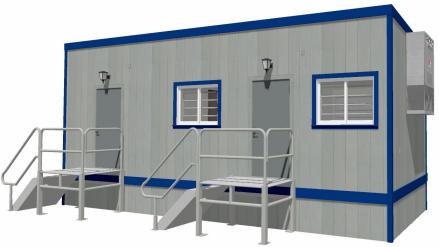

## 10' x 30' MOBILE OFFICE

This drawing is the property of Pacific Mobile Structures, Inc. and may not be duplicated without approval. Actual features may vary due to available inventory.

**Optional Skirting**