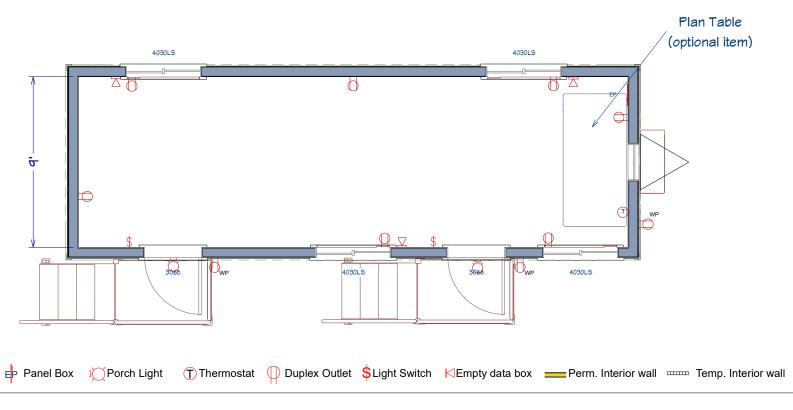

## 10' X 30' MOBILE OFFICE

This drawing is the property of Pacific Mobile Structures, Inc. and may not be duplicated without approval. Actual features may vary due to available inventory.

## **FEATURES**

- Outrigger Chassis w/hitch
- VCT Flooring w/4" vinyl base
- Vinyl wrapped interior wall covering or wood paneling
- 8' suspended ceiling
- 2x4 troffer lights
- Endwall HVAC w/ducted supply Return air through wall

- White EPDM roof covering
- LP SmartPanel siding Grey siding / Blue trim
- 4030 Horizontal sliding windows w/blinds
- 3068 Painted steel exterior doors w/closer, passage, and deadbolt
- 3068 Prefinished interior doors w/Timely frame and passage

## **UNIT #Stock**